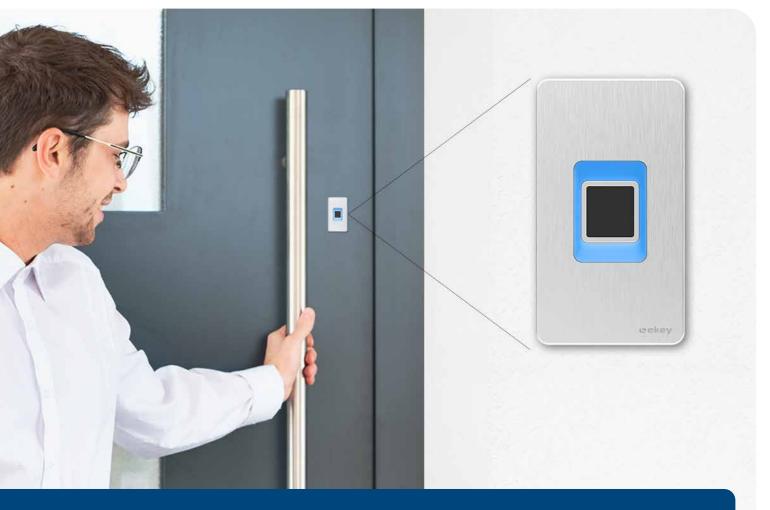

## Convenient access with fingerprint scanner

Make your front door a smart experience

## A smart home starts at the front door

With the **ekey dLine fingerprint scanner,** ekey is revolutionizing access to the building. You will experience a new feeling of comfort and enjoy more flexibility in your everyday life. You benefit from a digitized bunch of keys and your front door opens at the touch of a finger.

The ekey dLine offers you an intelligent access control system that – already today – is meeting the wishes of tomorrow.

- Keyless access
- Convenient remote opening
- Automatic push notifications
- Practical virtual assistant
- and much more