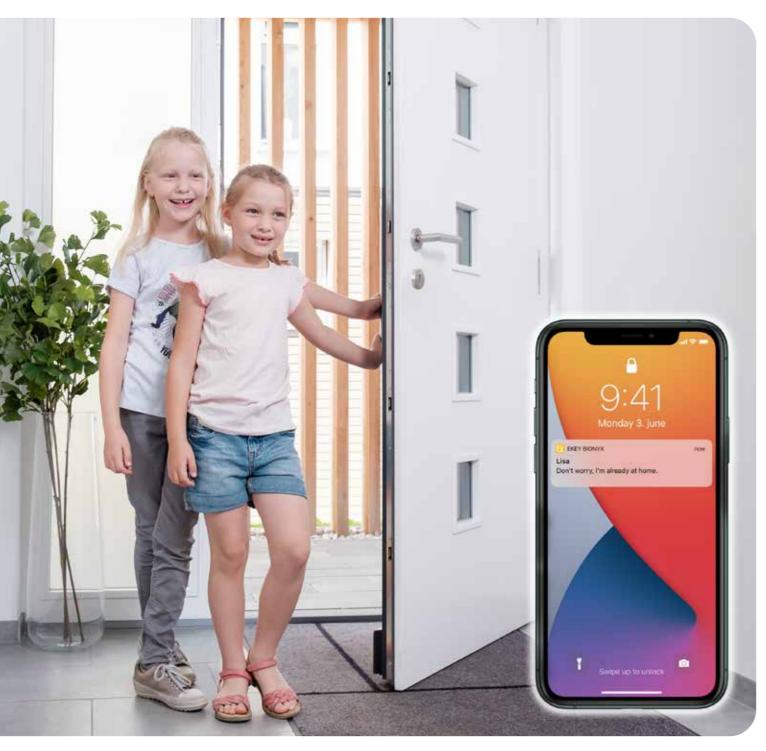

## Push notifications

Thanks to ekey, I no longer have to worry whether my child has arrived home safely from school. I automatically get a message on my smartphone as soon as my young daughter has unlocked the door with the fingerprint scanner!

### Your advantages at a glance

- Always well informed even when out and about
- Notification on your smartphone when the door opens
- Rest easy knowing that your loved ones have arrived home safely