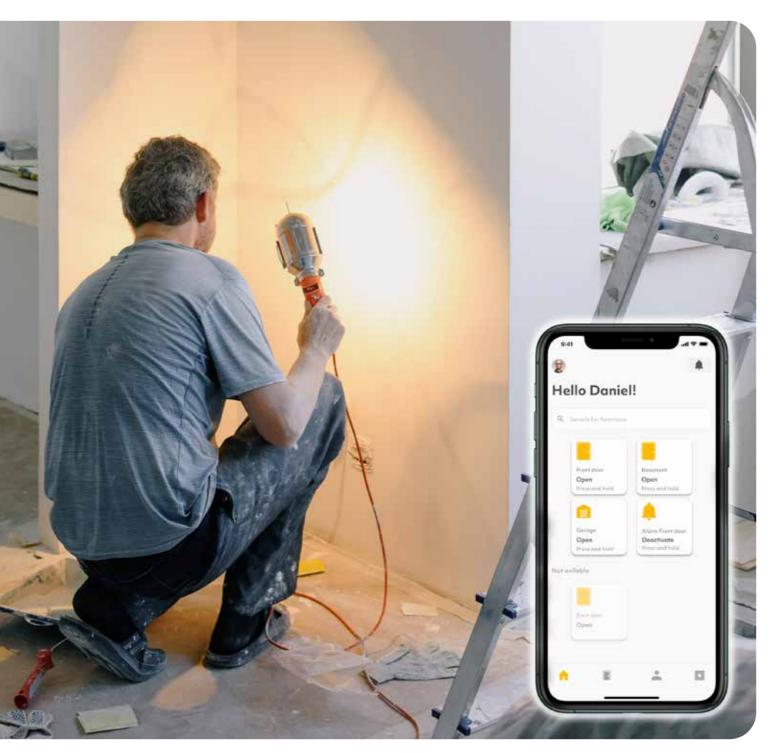

# Remote opening

ekey has definitely made my everyday life easier! For example, I can now let the handyman into the house even though!'mnotathomeyet.Soldon'thavetorushhometoopen the door for him. The handyman can start work right away.

### Your advantages at a glance

- Unlocking on the go
- More flexibility in your everyday life
- No more tedious drives home to unlock your door
- Everything under control with one app even from a distance

The ekey bionyx app is your control center for building access. Using a smartphone or tablet, you can assign authorizations for family, friends or external service providers in just a few clicks. In addition, time slots can be defined which restrict access to specific individuals to certain times of day and days of the week.

#### Trigger smart functions using the app:

- If necessary, you can open your front door remotely e.g. to let the craftsman or neighbors water the flowers in the house – whether from the office, on the go, or on vacation.
- As soon as the door has been unlocked using the ekey dLine fingerprint scanner, a
  push notification is sent to your smartphone. Parents can rest assured that their
  child came home safely from school.
- The connection to Alexa, the Amazon virtual assistant, provides additional convenience at the front door.