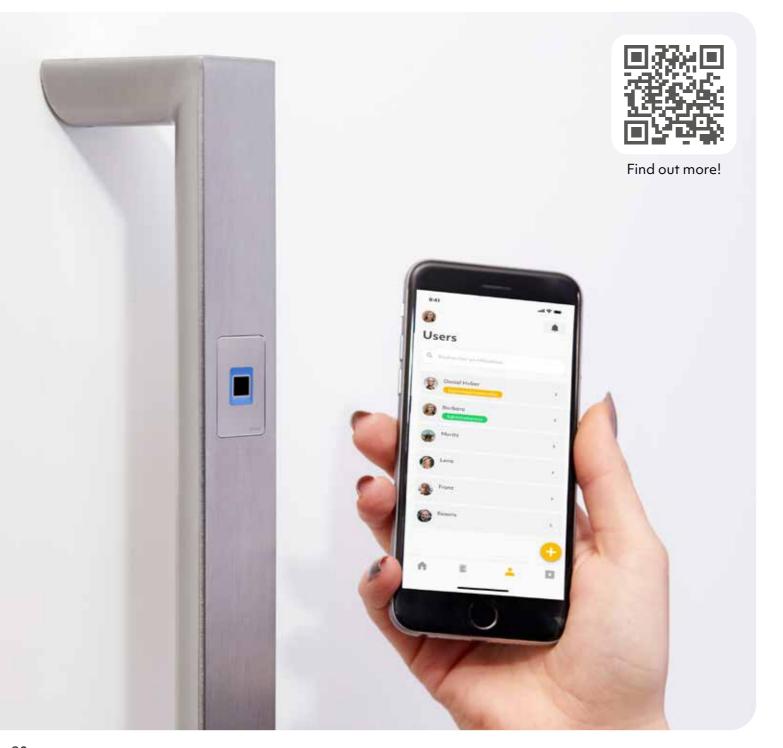

The ekey bionyx app is your control center for building access. Using a smartphone or tablet, you can assign authorizations for family, friends or external service providers in just a few clicks. In addition, time slots can be defined which restrict access to specific individuals to certain times of day and days of the week.

#### Trigger smart functions using the app:

- If necessary, you can open your front door remotely e.g. to let the craftsman or neighbors water the flowers in the house – whether from the office, on the go, or on vacation.
- As soon as the door has been unlocked using the ekey dLine fingerprint scanner, a
  push notification is sent to your smartphone. Parents can rest assured that their
  child came home safely from school.
- The connection to Alexa, the Amazon virtual assistant, provides additional convenience at the front door.

### Features of the ekey bionyx app