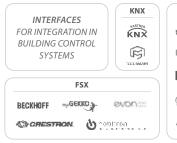

### ekey finger scanner wall-mounted

for wall mounting and easy

ekey CV KNX ekey CV LAN

ekey FSX

We have the interfaces you need for linking the ekey fingerprint scanner to home automation, manufacturers!