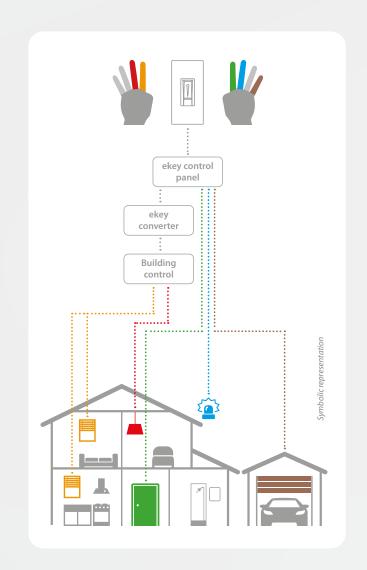

## ekey fingerprint scanners can be individually integrated:

- Wall-mounted/outlet-mounted variants
- Door stations
- Switch frames
- Mailbox systems

They are also **SMART HOME-ready** and compatible with many home automation systems.

# MAKE YOUR HOUSE **SMART HOME- READY** AND DISCOVER HOW EASY EVERYDAY LIFE CAN BE.

- Access control for doors/gates
- Alarm system operation
- Shutter/blind control
- Custom lighting effects
- Audio system control
- Customized scenarios
- Power and heating control
- ...and much more.

### ekey finger scanner wall-mounted

for wall mounting and easy

ekey CV KNX ekey CV LAN

ekey FSX

We have the interfaces you need for linking the ekey fingerprint scanner to home automation, manufacturers!