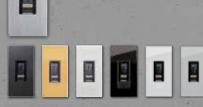

### ekey finger scanner integra

the sleek all-rounder, also available with glass decor

- + ekey uno rechargeable fingerprint scanner, wireless
- + eqiva BLUETOOTH® Smart Lock

### ekey finger scanner integra

for wall mounting, e.g. next to the

### ekey finger scanner OM

from numerous manufacturers