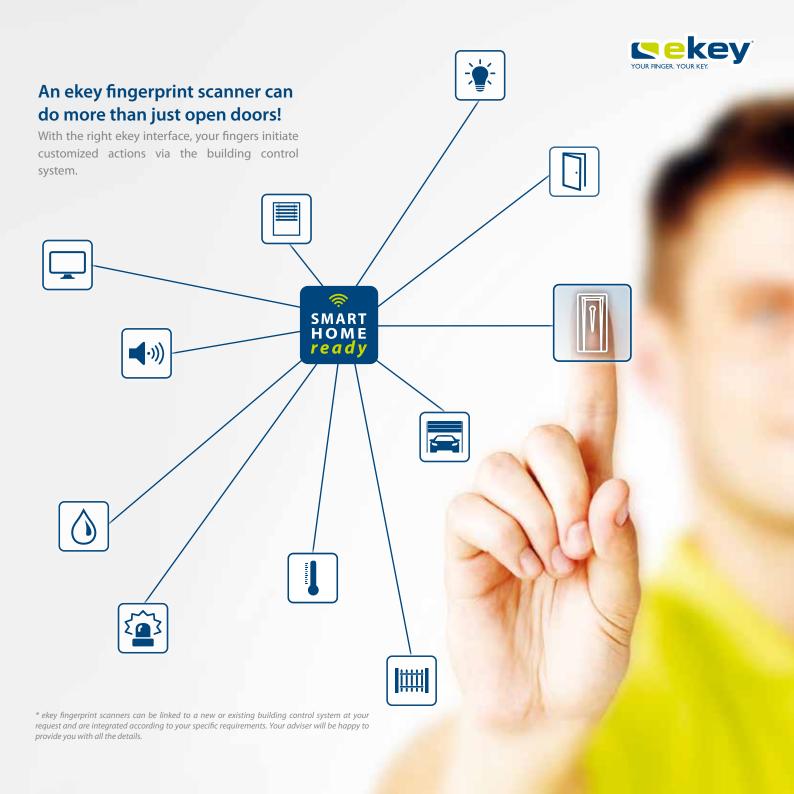

## REAL SMART HOMES USE A FINGERPRINT SCANNER!

# MAKE YOUR HOUSE **SMART HOME- READY** AND DISCOVER HOW EASY EVERYDAY LIFE CAN BE.

- Access control for doors/gates
- Alarm system operation
- Shutter/blind control
- Custom lighting effects
- Audio system control
- Customized scenarios
- Power and heating control
- ...and much more.

## **DID YOU KNOW THAT ...**

- ... an ekey fingerprint scanner can be individually integrated into door stations and mailbox systems, as well as in wall-mounted and outlet-mounted switches?
- ... an ekey fingerprint scanner automatically adapts to the growth of children's fingers?
- ... ekey products are smart home-ready?
- ... you can still open your door using a key as an alternative option?
- ... the door is locked automatically in combination with a motorized lock, which is the only way to ensure that the insurance coverage is really guaranteed?
- ... you have many designs to choose from to suit your needs? Just choose the color that suits you.
- ... the ekey fingerprint scanner is 1,000 times more secure than a 4-digit code?
- ... ekey gives you a 5-year guarantee?