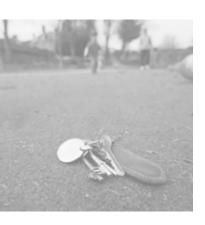

## YOU WILL LITERALLY ALWAYS HAVE YOUR KEY ON HAND.

Losing or misplacing your key is a thing of the past with ekey.

### **WITHOUT** ekey

- 1 Look for key
- 2 Insert key in lock
- 3 Turn key
- 4 Remove key from lock
- 5 Open door and enter
- 6 Put key into pocket or purse

Lost your key?

>>> Start over at 1

- Swipe finger over fingerprint scanner
- 2 Open door and enter