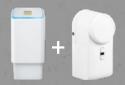

### ekey finger scanner integra

the sleek all-rounder, also available with glass decor

- + ekey uno rechargeable fingerprint scanner, wireless
- + eqiva BLUETOOTH® Smart Lock

#### Information at: www.ekey-uno.net