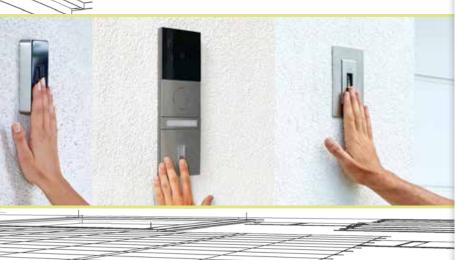

## ekey fingerprint scanners can be individually integrated:

- Wall-mounted/outlet-mounted variants
- Door stations
- Switch frames
- Mailbox systems

They are also **SMART HOME-ready** and compatible with many home automation systems.

## **DID YOU KNOW THAT ...**

- ... an ekey fingerprint scanner can be individually integrated into door stations and mailbox systems, as well as in wall-mounted and outlet-mounted switches?
- ... an ekey fingerprint scanner automatically adapts to the growth of children's fingers?
- ... ekey products are smart home-ready?
- ... you can still open your door using a key as an alternative option?
- ... the door is locked automatically in combination with a motorized lock, which is the only way to ensure that the insurance coverage is really guaranteed?
- ... you have many designs to choose from to suit your needs? Just choose the color that suits you.
- ... the ekey fingerprint scanner is 1,000 times more secure than a 4-digit code?
- ... ekey gives you a 5-year guarantee?

### Combine design, convenience and security with an ekey fingerprint access system.