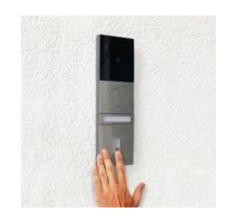

## ekey fingerprint scanners can be individually integrated:

- Wall-mounted/outlet-mounted variants
- Door stations
- Switch frames
- Mailbox systems

They are also **SMART HOME-ready** and compatible with many home automation systems.

### Combine design, convenience and security with an ekey fingerprint access system.