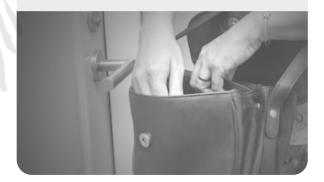

### **WITHOUT** ekey

- 1 Look for key
- 2 Insert key in lock
- 3 Turn key
- 4 Remove key from lock
- 5 Open door and enter
- 6 Put key into pocket or purse

Lost your key?

>>> Start over at 1

- Swipe finger over fingerprint scanner
- 2 Open door and enter