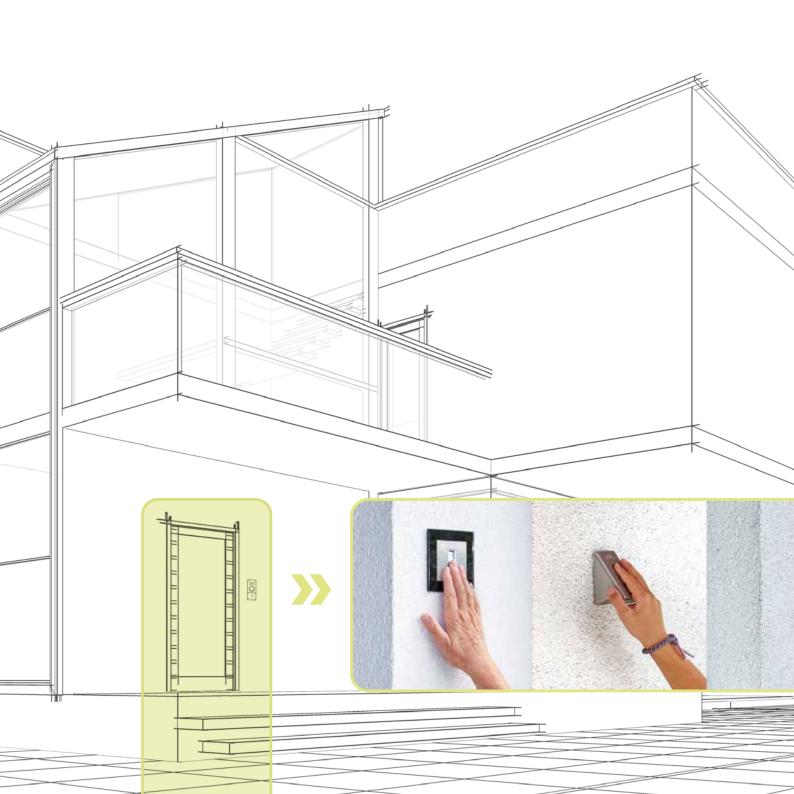

## ekey fingerprint scanners can be individually integrated:

- Wall-mounted/outlet-mounted variants
- Door stations
- Switch frames
- Mailbox systems

They are also **SMART HOME-ready** and compatible with many home automation systems.

## **DID YOU KNOW THAT ...**

- ... an ekey fingerprint scanner can be individually integrated into door stations and mailbox systems, as well as in wall-mounted and outlet-mounted switches?
- ... an ekey fingerprint scanner automatically adapts to the growth of children's fingers?
- ... ekey products are smart home-ready?
- ... you can still open your door using a key as an alternative option?
- ... the door is locked automatically in combination with a motorized lock, which is the only way to ensure that the insurance coverage is really guaranteed?
- ... you have many designs to choose from to suit your needs? Just choose the color that suits you.
- ... the ekey fingerprint scanner is 1,000 times more secure than a 4-digit code?
- ... ekey gives you a 5-year guarantee?